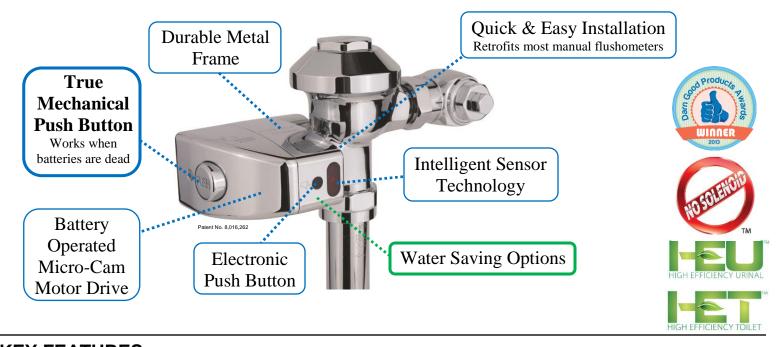

## **KEY FEATURES**

- Reliable Micro-Cam Motor Drive Mechanism (No Solenoid)
- Electronic and True Mechanical Push Buttons (works when batteries are dead)
- Quiet Operation
- Quick and Easy Installation
- Chrome Plated Metal Cover
- Unique Water Saving Features
- Retrofit Kits Can Be Used On AMTC Flushometers As Well As Various Flushometer Models
   Manufactured By Sloan, Zurn, and Helvex
- 5-Year Warranty