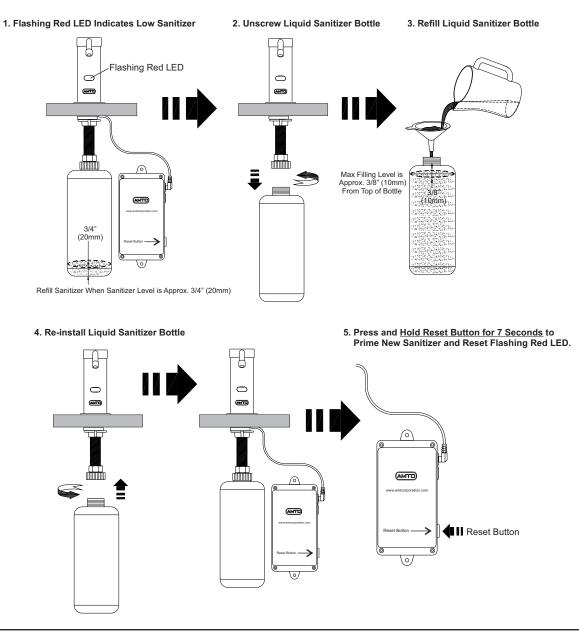

| A A-1 G H                                                                        |
| Н     | ASD-6BP    | Battery Pack                                         |                                                                                  |
| I     | AD05       | 6-Volt AC Power Adapter (Optional)                   |                                                                                  |
| J     | AD05-2     | 6-Volt AC Power Adapter<br>w/Extension for 2 Devices | I J K                                                                            |
| к     | AD05-2-EXT | Extension Only for AC<br>Power Adapter               | (Optional-Sold Separately) (Optional-Sold Separately) (Optional-Sold Separately) |

Page 2 of 4



#### Sanitizer Refill Instructions:



#### **Troubleshooting:**

| Problem                              | Solution                                                                                                                                                                                                                                                                                                                                                                       |
|--------------------------------------|---------------------------------------------------------------------------------------------------------------------------------------------------------------------------------------------------------------------------------------------------------------------------------------------------------------------------------