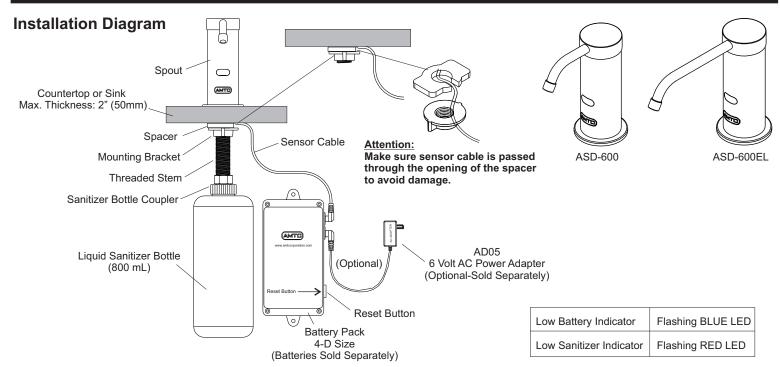

#### Installation Instructions (refer to installation diagram above)

- 1. If hole is not present drill a 1" (25.4mm) hole on countertop (refer to installation template on page 4).
- 2. Mount the spout onto the countertop or sink and hand tighten mounting bracket and spacer without damaging sensor cable.
- 3. Install batteries into battery pack and mount battery pack onto back wall using provided hardware (battery pack must be installed within 15" (380mm) of spout).
- Note: An optional 6 Volt AC power adapter (Part# AD05) can be purchased separately if electrical power is required.
- 4. Screw sanitizer bottle coupler onto threaded stem and hand tighten.
- 5. Fill up bottle with liquid or gel sanitizer.

Parts List

- 6. Screw liquid sanitizer bottle onto sanitizer bottle coupler and hand tighten.
- 7. Connect sensor cable onto battery pack (you will hear pumps and sanitizer will purge for approximately 5 seconds).
- 8. Sanitizer dispenser is now ready for use.

#### **Troubleshooting:**

| Problem                              | Solution                                                                                                                                                                                                                                                                                                                                                                       |
|--------------------------------------|--------------------------------------------------------------------------------------------------------------------------------------------------------------------------------------------------------------------------------------------------------------------------------------------------------------------------------------------------------------------------------|
| Flashing BLUE LED                    | Batteries are low/drained. Replace all 4 batteries (D-size).                                                                                                                                                                                                                                                                                                                   |
| Flashing RED LED                     | Sanitizer is low or empty. Refill sanitizer bottle and press and hold reset button for 7 seconds to prime new sanitizer and reset LED.                                                                                                                                                                                                                                         |
| Sanitizer does not come out of spout | Spout filter is dirty and won't pump sanitizer through the spout. Clean or replace spout filter assembly.                                                                                                                                                                                                                                                                      |
| Sanitizer dispenses very weak        | Wrong sanitizer was used and pump is dirty. Refill sanitizer bottle with water and press and hold reset button for 7 seconds to prime water through the unit. This should be repeated until only water dispenses and sanitizer is completely flushed out. Once unit is flushed out, refill sanitizer bottle with liquid sanitizer. Prime unit again until sanitizer comes out. |