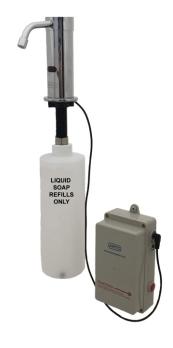

## LIQUIDFLO<sup>TM</sup> AUTOMATIC LIQUID SOAP DISPENSER SYSTEM

The LIQUIDFLO<sup>™</sup> automatic liquid soap dispenser system is the most efficient and cost-effective non-proprietary universal refill liquid soap system on the market. The spout is built of high quality solid polished brass. Its unique design allows for easy installation and conceals all mechanical and electrical components within the dispensing head. A universal refillable soap container makes the LIQUIDFLO<sup>™</sup> ideal and economical for any application.

## SYSTEM SPECIFICATIONS:

- Touch-free system reduces the risk of cross contamination
- Universally refillable liquid soap container (800ml/27Fl. Oz.)
- Dispenses 0.8ml of rich liquid soap per dose
- 1,000 hand washes per 800ml bottle
- Powered by four (4) alkaline D-cell batteries (sold separately)
- Battery life: 90,000 uses or 2 years
- AC power adapter (optional and sold separately)
- Self-adjusting sensor
- Low soap indicator: Flashing Red LED
- Low battery indicator: Flashing Blue LED
- Warranty: 3 years (limited)