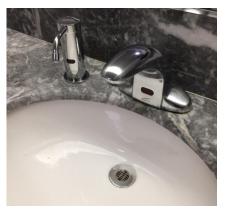

## LIQUIDFLO<sup>TM</sup> AUTOMATIC LIQUID SOAP DISPENSER SYSTEM

The LIQUIDFLO<sup>™</sup> automatic liquid soap dispenser system is the most efficient and cost-effective non-proprietary universal refill liquid soap system on the market. The spout is built of high quality solid polished brass. Its unique design allows for easy installation and conceals all mechanical and electrical components within the dispensing head. A universal refillable soap container makes the LIQUIDFLO<sup>™</sup> ideal and economical for any application.

## **SYSTEM BENEFITS:**

- Eliminates the need for expensive proprietary cartridge refills, thus reducing post-consumer waste by as much as 57%.
- Dispenses economical non-proprietary liquid soap refills available on the open market. Provides savings of 80% or more versus proprietary cartridges. Return on investment (ROI) averages one (1) year.
- Non-proprietary universal refillable liquid soap bottle
- Ideal counter mount system dispenses rich liquid soap
- Easy to install and maintain
- Battery operated or AC power options
- Chrome plated solid brass spout designed to withstand vandalism