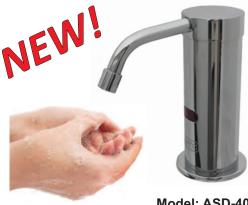

## LIQUIDFLO<sup>TM</sup> AUTOMATIC LIQUID SOAP DISPENSER SYSTEM

The LIQUIDFLO<sup>™</sup> automatic liquid soap dispenser system is the most efficient and cost-effective non-proprietary universal refill liquid soap system on the market. The spout is built of high quality solid polished brass. Its unique design allows for easy installation and conceals all mechanical and electrical components within the dispensing head. A universal refillable soap container makes the LIQUIDFLO<sup>™</sup> ideal and economical for any application.

Model: ASD-400

## **SYSTEM BENEFITS:**

- Eliminates the need for expensive proprietary cartridge refills, thus reducing post-consumer waste by as much as 57%.
- Dispenses economical non-proprietary liquid soap refills available on the open market. Provides savings of 80% or more versus proprietary cartridges. Return on investment (ROI) averages one (1) year.
- Non-proprietary universal refillable liquid soap bottle
- Ideal counter mount system dispenses rich liquid soap
- Easy to install and maintain
- Battery operated or AC power options
- Chrome plated solid brass spout designed to withstand vandalism