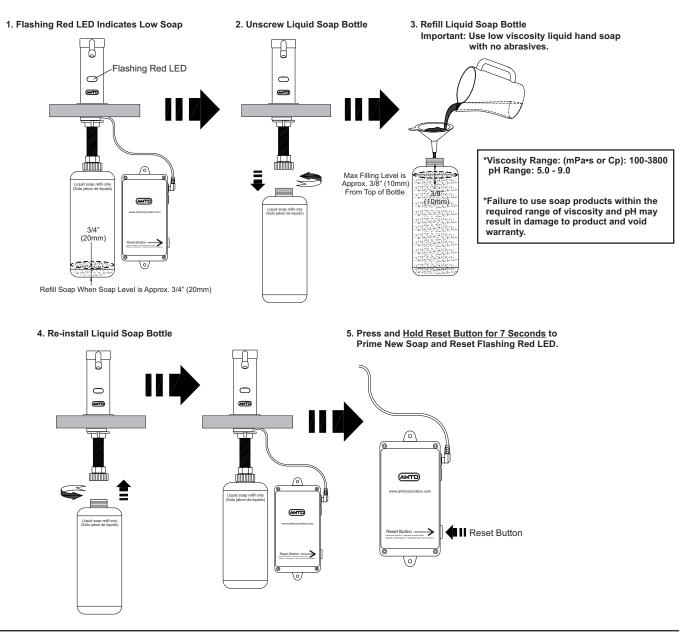

#### **Soap Refill Instructions:**

#### **Troubleshooting:**

| Problem                         | Solution                                                                                                                                                                                                                                                                                                                                         |
|---------------------------------|--------------------------------------------------------------------------------------------------------------------------------------------------------------------------------------------------------------------------------------------------------------------------------------------------------------------------------------------------|
| Flashing BLUE LED               | Batteries are low/drained. Replace all 4 batteries (D-size).                                                                                                                                                                                                                                                                                     |
| Flashing RED LED                | Soap is low or empty. Refill soap bottle and press and hold reset button for 7 seconds to prime new soap and reset LED.                                                                                                                                                                                                                          |
| Soap does not come out of spout | Spout filter is dirty and won't pump soap through the spout. Clean or replace spout filter assembly.                                                                                                                                                                                                                                             |
| Soap dispenses very weak        | Wrong soap was used and pump is dirty. Refill soap bottle with water and press and hold reset button for 7 seconds to prime water through the unit. This should be repeated until only water dispenses and soap is completely flushed out. Once unit is flushed out, refill soap bottle with liquid soap. Prime unit again until soap comes out. |