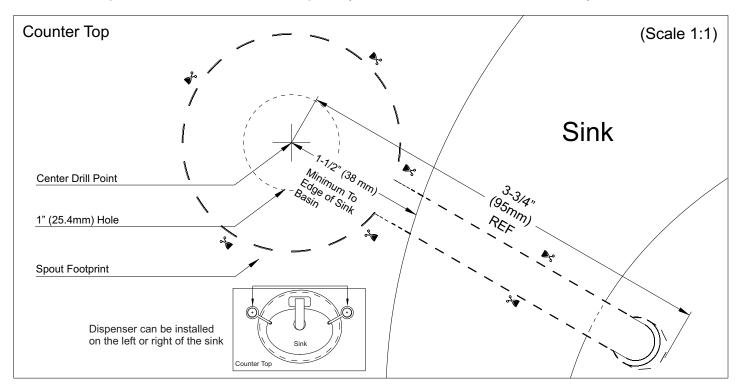

#### Installation Instructions (refer to installation diagram above)

- 1. If hole is not present drill a 1" (25.4mm) hole on countertop (refer to installation template on page 4).
- 2. Mount the spout onto the countertop or sink and hand tighten mounting bracket and spacer without damaging sensor cable.
- 3. Install batteries into battery pack and mount battery pack onto back wall using provided hardware (battery pack must be installed within 15" (380mm) of spout).
- Note: An optional 6 Volt AC power adapter (Part# AD05) can be purchased separately if electrical power is required.
- 4. Screw soap bottle coupler onto threaded stem and hand tighten.
- Fill up bottle with liquid soap (Important: Use low viscosity liquid hand soap with no abrasives).
  \*Viscosity Range: (mPa•s or Cp): 100-3800 / pH Range: 5.0 9.0
  \*Failure to use soap products within the required range of viscosity and pH may result in damage to product and void warranty.
- 6. Screw soap bottle onto soap bottle coupler and hand tighten.

#### Installation Template for Model ASD-400 Spout (Not used for Model ASD-400EL)