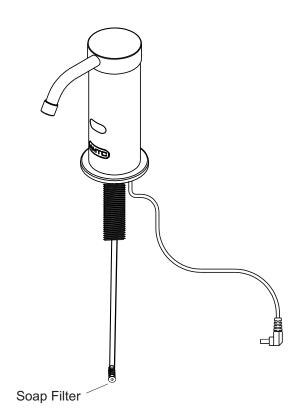

Power Adapter

- 7. Connect sensor cable onto battery pack (you will hear pumps and soap will purge for approximately 5 seconds).
- 8. Soap dispenser is now ready for use.

| r ai is | LISI       |                                                      |                                                                                  |
|---------|------------|------------------------------------------------------|----------------------------------------------------------------------------------|
| Ref #   | Part #     | Description                                          |                                                                                  |
| А       | ASD-4SPT   | Spout                                                |                                                                                  |
| A-1     | ASD-4SPTEL | EL Spout (6" Long)                                   |                                                                                  |
| В       | ASD-4FA    | Spout Filter Assembly                                |                                                                                  |
| С       | ASD-4SPA   | Spacer                                               | Liquid score petit coly<br>(Sclor jubor, nel liquido)                            |
| D       | ASD-4MB    | Mounting Bracket                                     |                                                                                  |
| Е       | ASD-4SBC   | Soap Bottle Coupler                                  |                                                                                  |
| F       | ASD-4MSC   | Mounting Screws                                      |                                                                                  |
| G       | ASD-4SB    | 800ml Soap Bottle                                    | A A-1 G H                                                                        |
| Н       | ASD-4BP    | Battery Pack                                         |                                                                                  |
| I       | AD05       | 6-Volt AC Power Adapter (Optional)                   |                                                                                  |
| J       | AD05-2     | 6-Volt AC Power Adapter<br>w/Extension for 2 Devices |                                                                                  |
| К       | AD05-2-EXT | Extension Only for AC                                | (Optional-Sold Separately) (Optional-Sold Separately) (Optional-Sold Separately) |