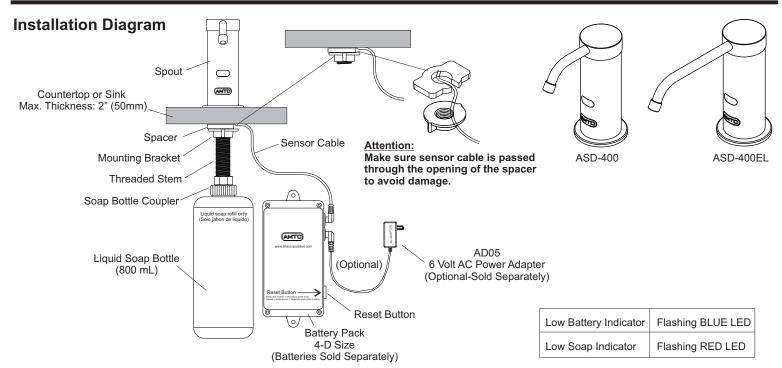

#### Installation Instructions (refer to installation diagram above)

- 1. If hole is not present drill a 1" (25.4mm) hole on countertop (refer to installation template on page 4).
- 2. Mount the spout onto the countertop or sink and hand tighten mounting bracket and spacer without damaging sensor cable.
- 3. Install batteries into battery pack and mount battery pack onto back wall using provided hardware (battery pack must be installed within 15" (380mm) of spout).
- Note: An optional 6 Volt AC power adapter (Part# AD05) can be purchased separately if electrical power is required.
- 4. Screw soap bottle coupler onto threaded stem and hand tighten.
- Fill up bottle with liquid soap (Important: Use low viscosity liquid hand soap with no abrasives).
  \*Viscosity Range: (mPa•s or Cp): 100-3800 / pH Range: 5.0 9.0
  \*Failure to use soap products within the required range of viscosity and pH may result in damage to product and void warranty.
- 6. Screw soap bottle onto soap bottle coupler and hand tighten.

Power Adapter

- 7. Connect sensor cable onto battery pack (you will hear pumps and soap will purge for approximately 5 seconds).
- 8. Soap dispenser is now ready for use.

| r ai is | LISI       |                                                      |                                                                                  |
|---------|------------|------------------------------------------------------|----------------------------------------------------------------------------------|
| Ref #   | Part #     | Description                                          |                                                                                  |
| А       | ASD-4SPT   | Spout                                                |                                                                                  |
| A-1     | ASD-4SPTEL | EL Spout (6" Long)                                   |                                                                                  |
| В       | ASD-4FA    | Spout Filter Assembly                                |                                                                                  |
| С       | ASD-4SPA   | Spacer                                               | Liquid score petit coly<br>(Sclor jubor, nel liquido)                            |
| D       | ASD-4MB    | Mounting Bracket                                     |                                                                                  |
| Е       | ASD-4SBC   | Soap Bottle Coupler                                  |                                                                                  |
| F       | ASD-4MSC   | Mounting Screws                                      |                                                                                  |
| G       | ASD-4SB    | 800ml Soap Bottle                                    | A A-1 G H                                                                        |
| Н       | ASD-4BP    | Battery Pack                                         |                                                                                  |
| I       | AD05       | 6-Volt AC Power Adapter (Optional)                   |                                                                                  |
| J       | AD05-2     | 6-Volt AC Power Adapter<br>w/Extension for 2 Devices |                                                                                  |
| К       | AD05-2-EXT | Extension Only for AC                                | (Optional-Sold Separately) (Optional-Sold Separately) (Optional-Sold Separately) |