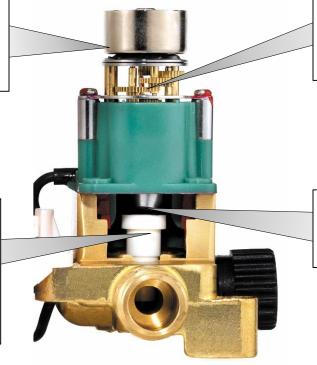

#### **Motor**

Tested over 5 million cycles. Dry operation assures durability and long life.

### Patented Micro-Cam Technology

All-brass gear mechanism proven to last longer than the traditional wet solenoid mechanism.

#### **Patented Flow Pin**

More reliable than a traditional diaphragm system. Designed to work under harsh water conditions.

### Patented Ball Relief Valve (BRV®)

Innovative design triggers faucet with minimal parts and complexity.